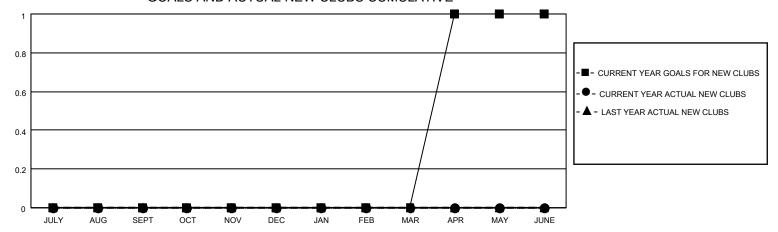

## District 38 O

| Clubs                 |               |           |               | Members               |                       |                         |                                                    |
|-----------------------|---------------|-----------|---------------|-----------------------|-----------------------|-------------------------|----------------------------------------------------|
| RESULTS FOR 2022-2023 |               |           |               | RESULTS FOR 2022-2023 |                       |                         |                                                    |
| QUARTER               | NEW CLUB GOAL | NEW CLUBS | DROPPED CLUBS | QUARTER MEMB          | ER GROWTH NET<br>GOAL | MEMBER GROWTH<br>ACTUAL | DROPPED<br>MEMBERS ACTUAL<br>(including transfers) |
| JULY/AUG/SEPT         | 0             | 0         | 0             | JULY/AUG/SEPT         | 6                     | 3                       | 8                                                  |
| OCT/NOV/DEC           | 0             | 0         | 0             | OCT/NOV/DEC           | 6                     | 0                       | 0                                                  |
| JAN/FEB/MAR           | 0             | 0         | 0             | JAN/FEB/MAR           | 6                     | 0                       | 0                                                  |
| APR/MAY/JUNE          | 1             | 0         | 0             | APR/MAY/JUNE          | 6                     | 0                       | 0                                                  |

### GOALS AND ACTUAL NEW CLUBS CUMULATIVE