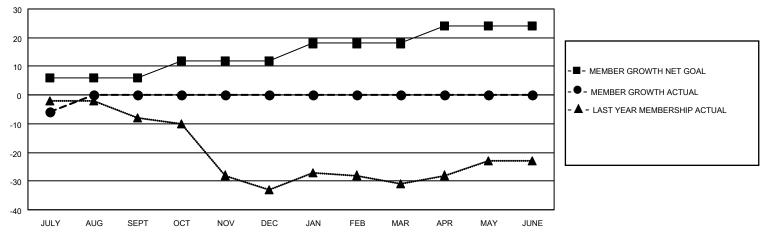

## District 38 O

| Clubs                 |               |           |               | Members               |                       |                         |                                                    |
|-----------------------|---------------|-----------|---------------|-----------------------|-----------------------|-------------------------|----------------------------------------------------|
| RESULTS FOR 2022-2023 |               |           |               | RESULTS FOR 2022-2023 |                       |                         |                                                    |
| QUARTER               | NEW CLUB GOAL | NEW CLUBS | DROPPED CLUBS | QUARTER MEMB          | ER GROWTH NET<br>GOAL | MEMBER GROWTH<br>ACTUAL | DROPPED<br>MEMBERS ACTUAL<br>(including transfers) |
| JULY/AUG/SEPT         | 0             | 0         | 0             | JULY/AUG/SEPT         | 6                     | 3                       | 8                                                  |
| OCT/NOV/DEC           | 0             | 0         | 0             | OCT/NOV/DEC           | 6                     | 0                       | 0                                                  |
| JAN/FEB/MAR           | 0             | 0         | 0             | JAN/FEB/MAR           | 6                     | 0                       | 0                                                  |
| APR/MAY/JUNE          | 1             | 0         | 0             | APR/MAY/JUNE          | 6                     | 0                       | 0                                                  |

#### GOALS AND ACTUAL MEMBERS CUMULATIVE

| DROPPED CLUBS: 0 |   | 2 CLUBS OF 24 ADDED 1 OR<br>MORE NEW MEMBERS | GENDER DISTRIBUTION                |              |  |
|------------------|---|----------------------------------------------|------------------------------------|--------------|--|
|                  |   | MONE NEW MEMBERS                             | MALE                               | 568 (76.45%) |  |
|                  |   |                                              | FEMALE 175 (23.55%)                |              |  |
| DROPPED MEMBERS  |   |                                              | NON BINARY                         | 0 (0.00%)    |  |
|                  |   |                                              | PREFER NOT TO ANSWER 0 (0.00%)     |              |  |
| DECEASED         | 1 |                                              |                                    |              |  |
| CLUB CANCELLED   | 0 | CLICK HERE FOR CUMULATIVE                    | TOTAL FAMILY UNIT MEMBERS          | 128          |  |
| OTHER 7          |   | MEMBERSHIP DATA                              |                                    |              |  |
| TOTAL 8          |   |                                              | FAMILY MEMBERS PAYING HALF DUES 65 |              |  |
|                  |   |                                              |                                    |              |  |